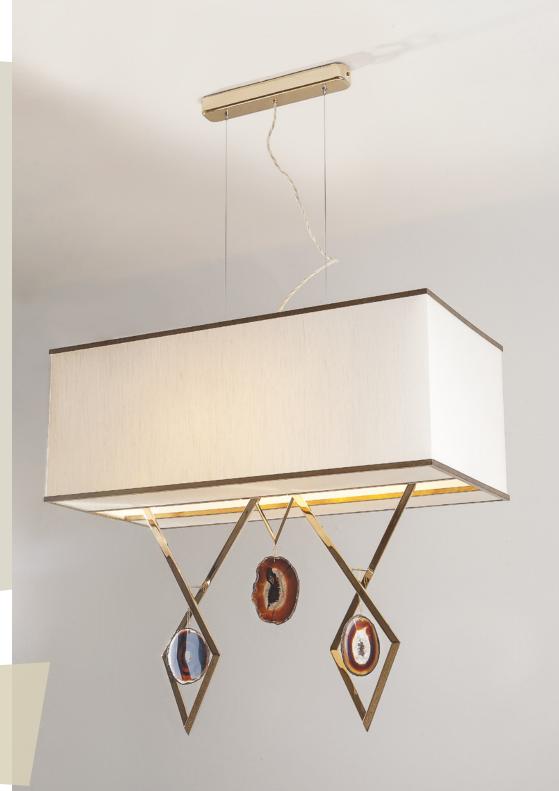

## Table lamp - 015

Brass structure Brass and basement in old bronze Oval lampshade in brown chinette Natural agate pendants Hcm 77x40x29 Max 100W E27

CONCEPT AGATHA

Suspension - 016 Brass structure Light gold plated 24kt - Patina Rectangle lampshade in ivory shantung with brass trim Natural agate pendants H cm 90x80x40 4 x max 100W E27

CONCEPT AGATHA