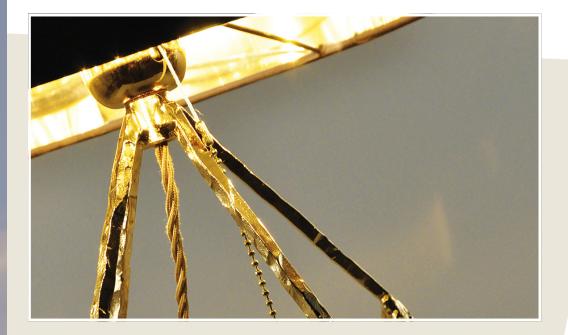

## CONCEPT DIAMOND

Table Lamp S - 003Metal forged sculptureGold plated 24ktBasement in old bronzeOval lampshade in brown chinetteH cm 80x40x29Max 100W E27

### Table Lamp XL - 004

Metal forged sculpture Gold plated 24kt Basement in old bronze Natural salt stone H cm 74x35x26 LED circuit 220V 12W (warm light)

CONCEPT DIAMOND