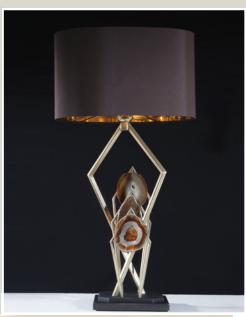

### Table lamp - 015

Brass structure Nickel and basement in nickel black Rectangle lampshade in taffeta silk Natural agate pendants H cm 77x40x25 Max 100W E27

### Table lamp - 015

Brass structure Light gold plated 24kt - patina Rectangle lampshade in ivory shantung with brass trim Natural agate pendants H cm 77x40x25 Max 100W E27

CONCEPT AGATHA

## Table lamp - 015

Brass structure Brass and basement in old bronze Oval lampshade in brown chinette Natural agate pendants Hcm 77x40x29 Max 100W E27

CONCEPT AGATHA

Suspension - 016 Brass structure Light gold plated 24kt - Patina Rectangle lampshade in ivory shantung with brass trim Natural agate pendants H cm 90x80x40 4 x max 100W E27