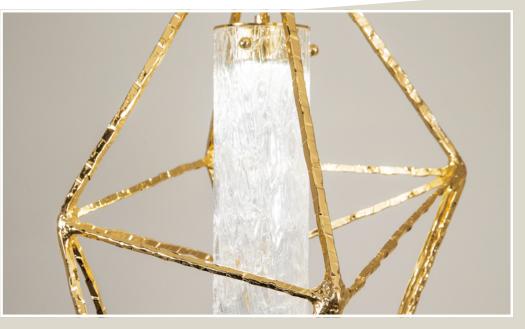

## Suspension XL - 001

Gold plated 24kt Murano glass craquelé H cm 85x35x25 LED circuit 220V 12W (warm light)