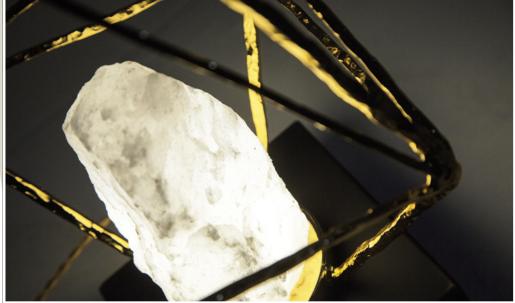

## CONCEPT DIAMOND

Table Lamp S - 003Metal forged sculptureGold plated 24ktBasement in old bronzeOval lampshade in brown chinetteH cm 80x40x29Max 100W E27

### Table Lamp XL - 004

Metal forged sculpture Gold plated 24kt Basement in old bronze Natural salt stone H cm 74x35x26 LED circuit 220V 12W (warm light)

CONCEPT DIAMOND