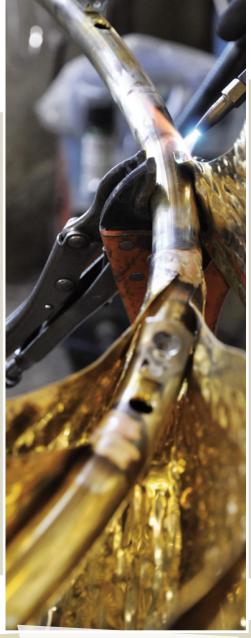

# Suspension - 011

Textured brass leaves Light gold plated 24kt - patina Ø cm 100x30 h 9 x max 60W G9

CONCEPT GLORY