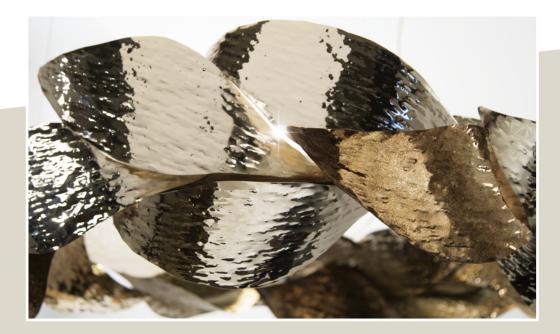

# Suspension - 011

Textured brass leaves Light gold plated 24kt - patina Ø cm 100x30 h 9 x max 60W G9

CONCEPT GLORY