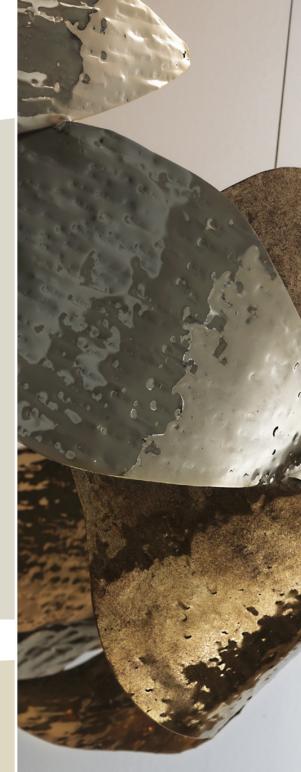

### Wall light - 009

Cast brass Bronze Lampshade in brown chinette Sculpture: h cm 30x10x4 - Lampshade: h cm 18x40x18 Max 80W R7s

### Wall light - 012

Cast brass Brass Lampshade in ivory shantung with brass frame Sculpture: h cm 39x6x3 - lampshade: h cm 21x34x10 Max 80W R7s