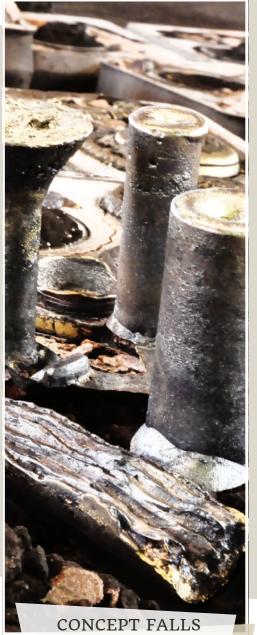

Antique mirror H cm 104x104x7 Consolle - 006

### Metal forged sculpture Gold plated 24kt Smoke-grey glass H cm 70x100x40

designer Leonardo Scagli

# CONCEPT METRO





# CONCEPT METRO

Metal forged sculpture Bronze and polished brass Cylinder lampshade in ivory shantung H cm 186x60x70 Max 100W E27

# CONCEPT GEMINI





### Wall light - 009

Cast brass Bronze Lampshade in brown chinette Sculpture: h cm 30x10x4 - Lampshade: h cm 18x40x18 Max 80W R7s



# CONCEPT CHENEY







## CONCEPT CHENEY



## Suspension - 010

Metal forged sculpture Bronze Cylinder lampshade in brown chinette Ø cm 60x78 h Max 100W E27

# CONCEPT GLORY





CONCEPT GLORY

# Suspension - 011

Textured brass leaves Light gold plated 24kt - patina Ø cm 100x30 h 9 x max 60W G9







CONCEPT GLORY



# CONCEPT FALLS





### Wall light - 012

Cast brass Brass Lampshade in ivory shantung with brass frame Sculpture: h cm 39x6x3 - lampshade: h cm 21x34x10 Max 80W R7s

# CONCEPT COCOON





### Suspension - 013

Cast brass and metal forged sculpture with Murano glass and gems Customizable modular suspension H cm 70x160x120 18 x 1W LED + 3 x 2,2W LED



CONCEPT COCOON







CONCEPT COCOON



# CONCEPT OSIRIDE







## CONCEPT OSIRIDE

Cast brass Brass Lampshade in sage green shantung Sculpture: h cm 25x22x3 Lampshade: h cm 25x25x12 Max 80W R7s

Wall light - 014

# CONCEPT AGHATA

designer Danielle Nicole Jennings





### Table lamp - 015

Brass structure Nickel and basement in nickel black Rectangle lampshade in taffeta silk Natural agate pendants H cm 77x40x25 Max 100W E27

## CONCEPT AGATHA





### Tabl