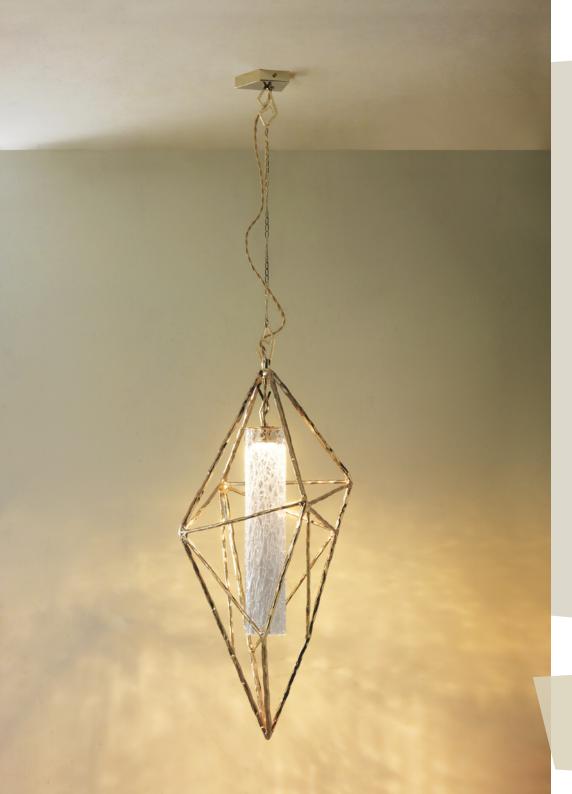

## Suspension XL - 001

Gold plated 24kt Murano glass craquelé H cm 85x35x25 LED circuit 220V 12W (warm light)