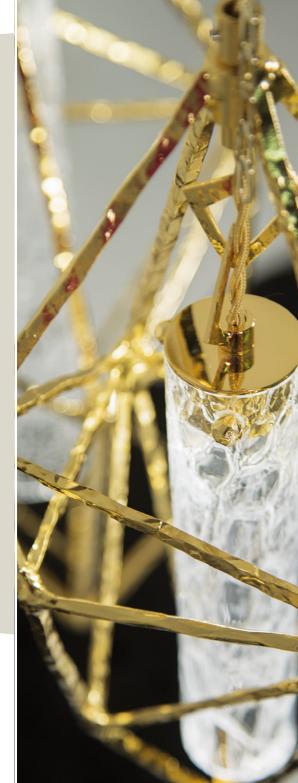

### Suspension - 013

Cast brass and metal forged sculpture with Murano glass and gems Customizable modular suspension H cm 70x160x120 18 x 1W LED + 3 x 2,2W LED

CONCEPT COCOON

CONCEPT COCOON