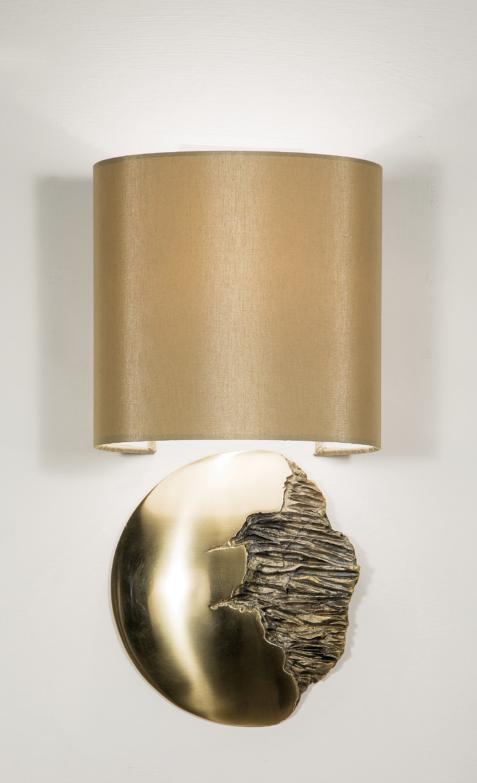

### Wall light - 009

Cast brass Bronze Lampshade in brown chinette Sculpture: h cm 30x10x4 - Lampshade: h cm 18x40x18 Max 80W R7s