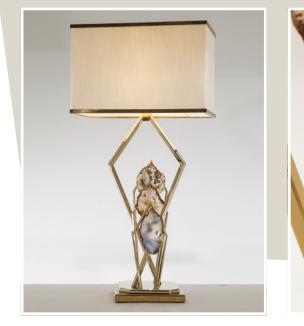

### Table lamp - 015

Brass structure Nickel and basement in nickel black Rectangle lampshade in taffeta silk Natural agate pendants H cm 77x40x25 Max 100W E27

### Table lamp - 015

Brass structure Light gold plated 24kt - patina Rectangle lampshade in ivory shantung with brass trim Natural agate pendants H cm 77x40x25 Max 100W E27

CONCEPT AGATHA

## Table lamp - 015

Brass structure Brass and basement in old bronze Oval lampshade in brown chinette Natural agate pendants Hcm 77x40x29 Max 100W E27

CONCEPT AGATHA

Suspension - 016 Brass structure Light gold plated 24kt - Patina Rectangle lampshade in ivory shantung with brass trim Natural agate pendants H cm 90x80x40 4 x max 100W E27