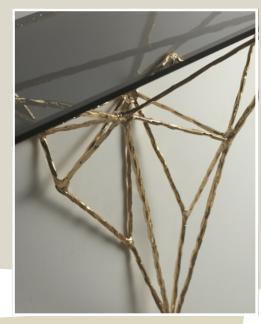

### Metal forged sculpture Gold plated 24kt Smoke-grey glass H cm 70x100x40

designer Leonardo Scagli