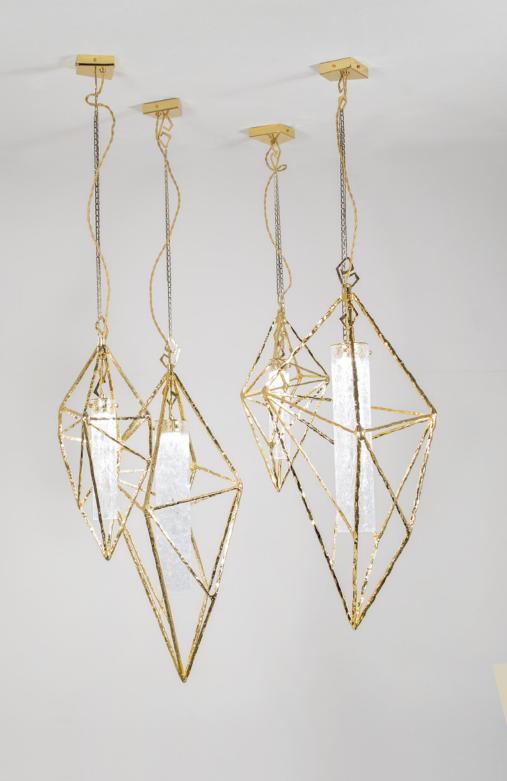

### Suspension - 013

Cast brass and metal forged sculpture with Murano glass and gems Customizable modular suspension H cm 70x160x120 18 x 1W LED + 3 x 2,2W LED

CONCEPT COCOON

CONCEPT COCOON