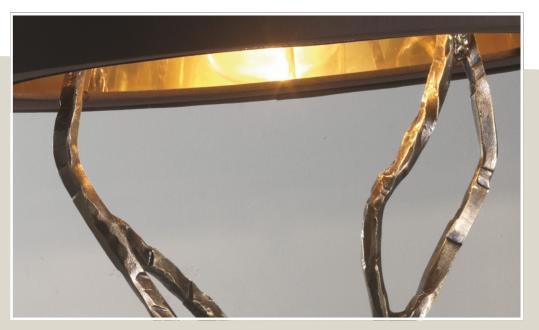

## CONCEPT DIAMOND

Table Lamp S - 003Metal forged sculptureGold plated 24ktBasement in old bronzeOval lampshade in brown chinetteH cm 80x40x29Max 100W E27

### Table Lamp XL - 004

Metal forged sculpture Gold plated 24kt Basement in old bronze Natural salt stone H cm 74x35x26 LED circuit 220V 12W (warm light)

CONCEPT DIAMOND