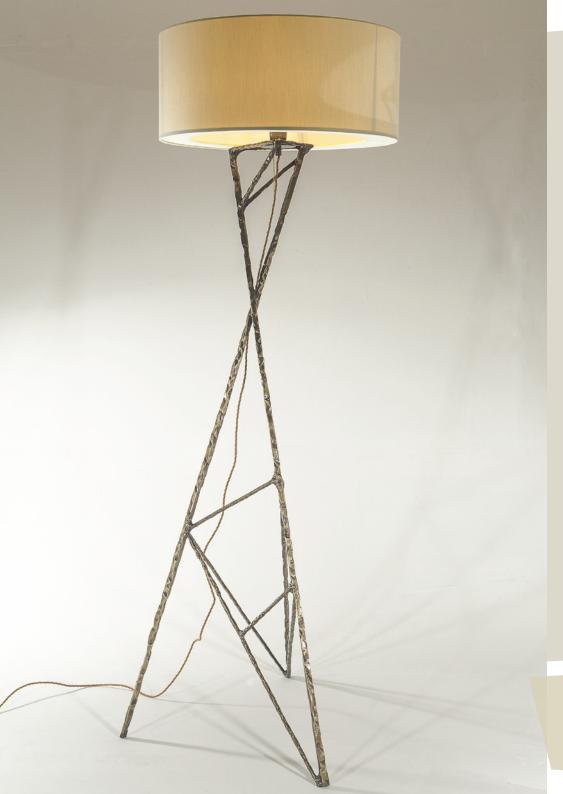

# CONCEPT METRO

Metal forged sculpture Bronze and polished brass Cylinder lampshade in ivory shantung H cm 186x60x70 Max 100W E27