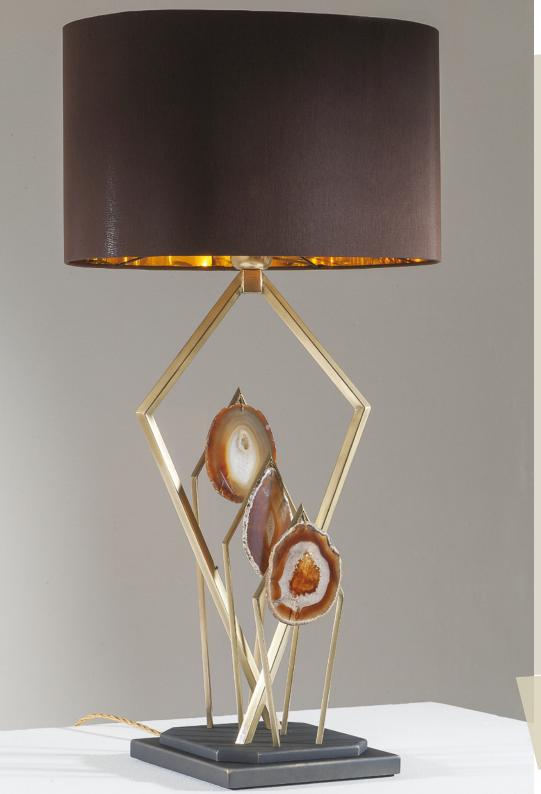

### Table lamp - 015

Brass structure Nickel and basement in nickel black Rectangle lampshade in taffeta silk Natural agate pendants H cm 77x40x25 Max 100W E27

### Table lamp - 015

Brass structure Light gold plated 24kt - patina Rectangle lampshade in ivory shantung with brass trim Natural agate pendants H cm 77x40x25 Max 100W E27

CONCEPT AGATHA

## Table lamp - 015

Brass structure Brass and basement in old bronze Oval lampshade in brown chinette Natural agate pendants Hcm 77x40x29 Max 100W E27

CONCEPT AGATHA

Suspension - 016 Brass structure Light gold plated 24kt - Patina Rectangle lampshade in ivory shantung with brass trim Natural agate pendants H cm 90x80x40 4 x max 100W E27