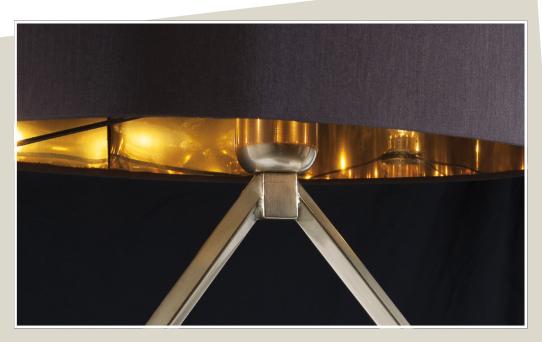

### Table lamp - 015

Brass structure Nickel and basement in nickel black Rectangle lampshade in taffeta silk Natural agate pendants H cm 77x40x25 Max 100W E27

### Table lamp - 015

Brass structure Light gold plated 24kt - patina Rectangle lampshade in ivory shantung with brass trim Natural agate pendants H cm 77x40x25 Max 100W E27

CONCEPT AGATHA

## Table lamp - 015

Brass structure Brass and basement in old bronze Oval lampshade in brown chinette Natural agate pendants Hcm 77x40x29 Max 100W E27

CONCEPT AGATHA

Suspension - 016 Brass structure Light gold plated 24kt - Patina Rectangle lampshade in ivory shantung with brass trim Natural agate pendants H cm 90x80x40 4 x max 100W E27