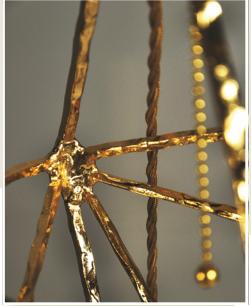

## CONCEPT DIAMOND

Table Lamp S - 003Metal forged sculptureGold plated 24ktBasement in old bronzeOval lampshade in brown chinetteH cm 80x40x29Max 100W E27

### Table Lamp XL - 004

Metal forged sculpture Gold plated 24kt Basement in old bronze Natural salt stone H cm 74x35x26 LED circuit 220V 12W (warm light)

CONCEPT DIAMOND