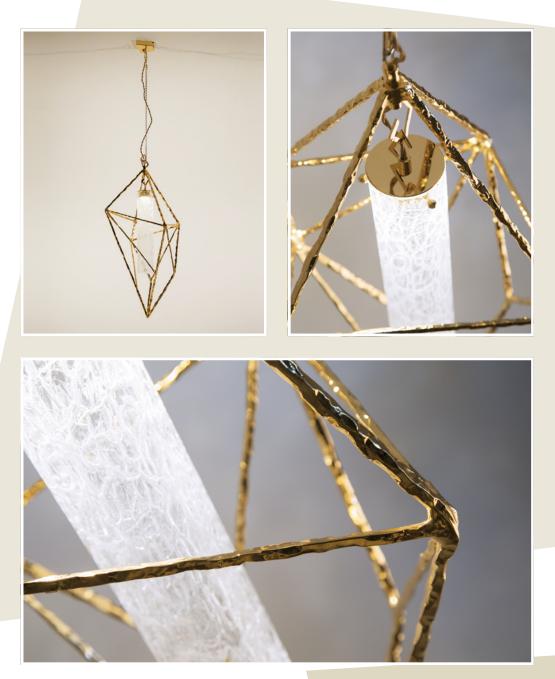

## Suspension XL - 001

Gold plated 24kt Murano glass craquelé H cm 85x35x25 LED circuit 220V 12W (warm light)