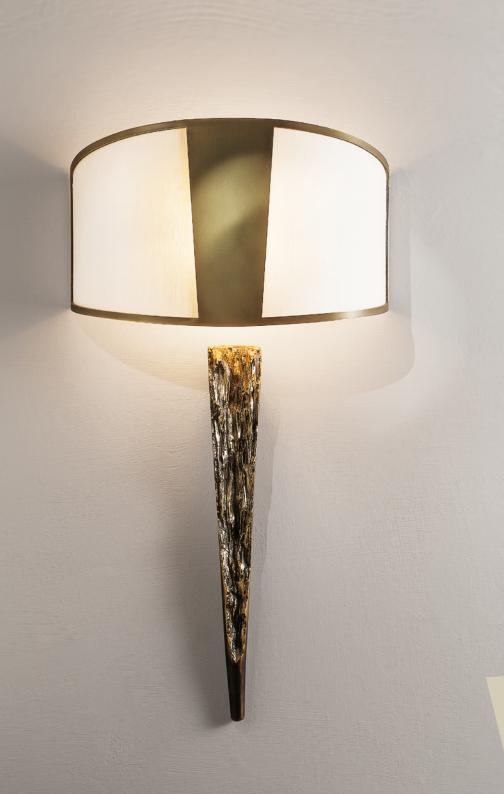

### Wall light - 009

Cast brass Bronze Lampshade in brown chinette Sculpture: h cm 30x10x4 - Lampshade: h cm 18x40x18 Max 80W R7s

### Wall light - 012

Cast brass Brass Lampshade in ivory shantung with brass frame Sculpture: h cm 39x6x3 - lampshade: h cm 21x34x10 Max 80W R7s