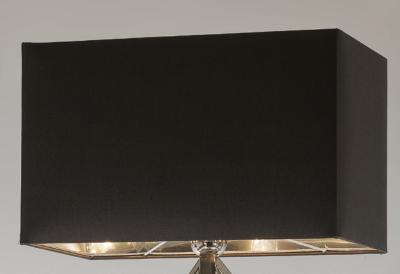

# CONCEPT METRO

Metal forged sculpture Bronze and polished brass Cylinder lampshade in ivory shantung H cm 186x60x70 Max 100W E27