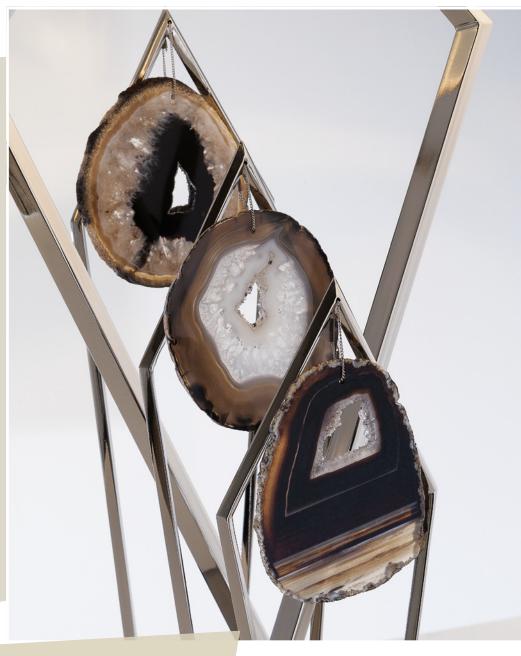

### Table lamp - 015

Brass structure Nickel and basement in nickel black Rectangle lampshade in taffeta silk Natural agate pendants H cm 77x40x25 Max 100W E27

## CONCEPT AGATHA

### Table lamp - 015

Brass structure Light gold plated 24kt - patina Rectangle lampshade in ivory shantung with brass trim Natural agate pendants H cm 77x40x25 Max 100W E27

CONCEPT AGATHA