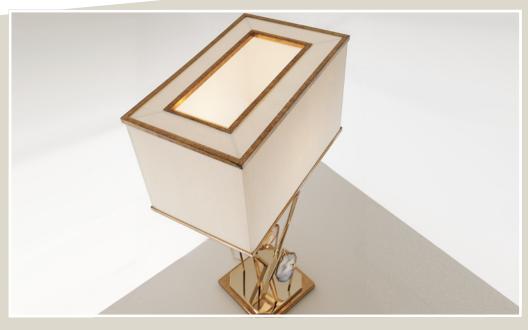

### Table lamp - 015

Brass structure Light gold plated 24kt - patina Rectangle lampshade in ivory shantung with brass trim Natural agate pendants H cm 77x40x25 Max 100W E27

CONCEPT AGATHA