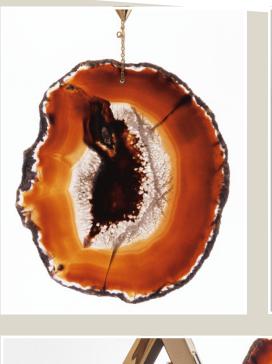

### Table lamp - 015

Brass structure Nickel and basement in nickel black Rectangle lampshade in taffeta silk Natural agate pendants H cm 77x40x25 Max 100W E27

### Table lamp - 015

Brass structure Light gold plated 24kt - patina Rectangle lampshade in ivory shantung with brass trim Natural agate pendants H cm 77x40x25 Max 100W E27

CONCEPT AGATHA

## Table lamp - 015

Brass structure Brass and basement in old bronze Oval lampshade in brown chinette Natural agate pendants Hcm 77x40x29 Max 100W E27

CONCEPT AGATHA

Suspension - 016 Brass structure Light gold plated 24kt - Patina Rectangle lampshade in ivory shantung with brass trim Natural agate pendants H cm 90x80x40 4 x max 100W E27