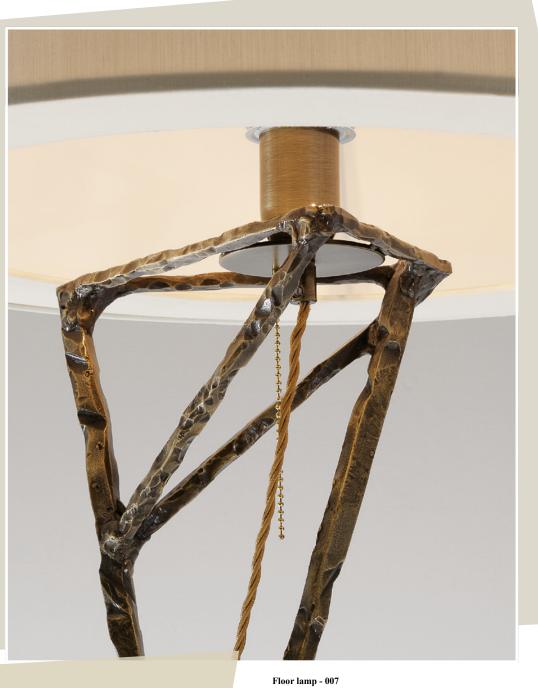

# CONCEPT METRO

Metal forged sculpture Bronze and polished brass Cylinder lampshade in ivory shantung H cm 186x60x70 Max 100W E27