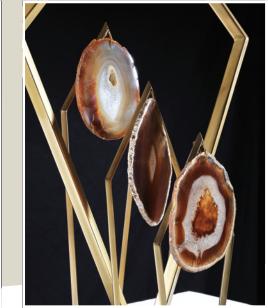

### Table lamp - 015

Brass structure Nickel and basement in nickel black Rectangle lampshade in taffeta silk Natural agate pendants H cm 77x40x25 Max 100W E27

### Table lamp - 015

Brass structure Light gold plated 24kt - patina Rectangle lampshade in ivory shantung with brass trim Natural agate pendants H cm 77x40x25 Max 100W E27

CONCEPT AGATHA

## Table lamp - 015

Brass structure Brass and basement in old bronze Oval lampshade in brown chinette Natural agate pendants Hcm 77x40x29 Max 100W E27

CONCEPT AGATHA

Suspension - 016 Brass structure Light gold plated 24kt - Patina Rectangle lampshade in ivory shantung with brass trim Natural agate pendants H cm 90x80x40 4 x max 100W E27