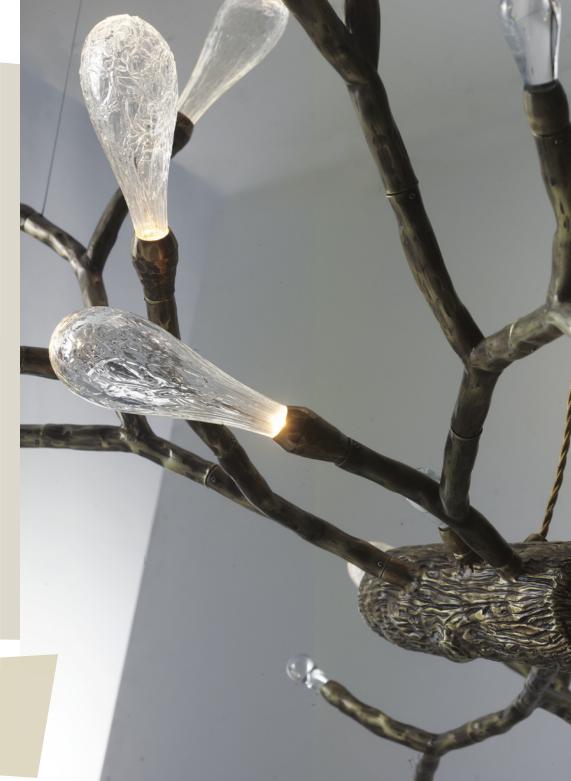

### Suspension - 013

Cast brass and metal forged sculpture with Murano glass and gems Customizable modular suspension H cm 70x160x120 18 x 1W LED + 3 x 2,2W LED

CONCEPT COCOON

CONCEPT COCOON