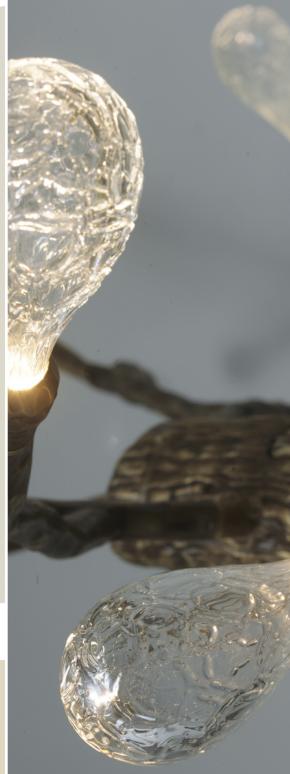

## Suspension XL - 001

Gold plated 24kt Murano glass craquelé H cm 85x35x25 LED circuit 220V 12W (warm light)

### Suspension S - 002

Metal forged sculpture Gold plated 24kt Murano glass craquelé H cm 52x18x15 LED circuit 220V 5W (warm light)