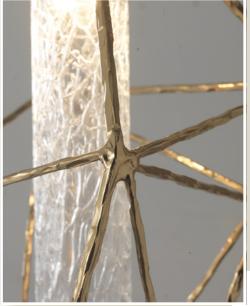

## Suspension XL - 001

Gold plated 24kt Murano glass craquelé H cm 85x35x25 LED circuit 220V 12W (warm light)