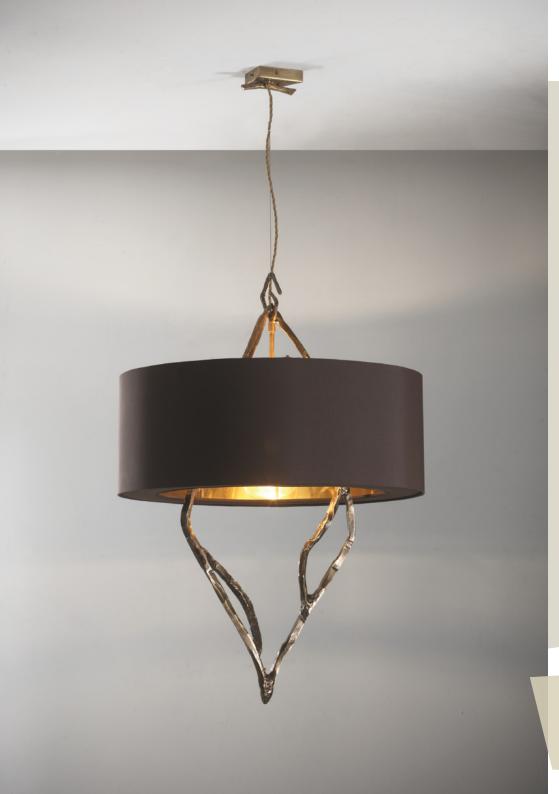

## Suspension - 010

Metal forged sculpture Bronze Cylinder lampshade in brown chinette Ø cm 60x78 h Max 100W E27