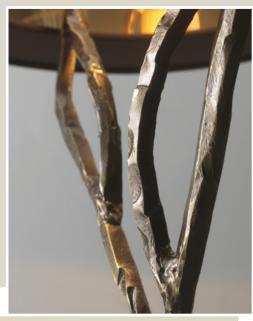

## CONCEPT DIAMOND

Table Lamp S - 003Metal forged sculptureGold plated 24ktBasement in old bronzeOval lampshade in brown chinetteH cm 80x40x29Max 100W E27

### Table Lamp XL - 004

Metal forged sculpture Gold plated 24kt Basement in old bronze Natural salt stone H cm 74x35x26 LED circuit 220V 12W (warm light)

CONCEPT DIAMOND