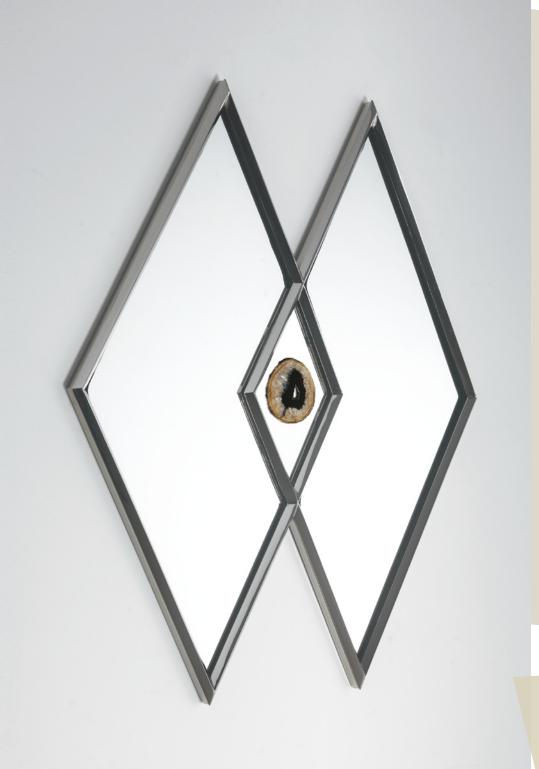

## Mirror - 019

Brass structure Nickel Clear mirror and natural agate H cm 90x80