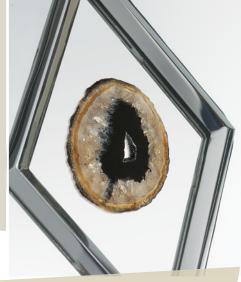

## Mirror - 019

Brass structure Nickel Clear mirror and natural agate H cm 90x80