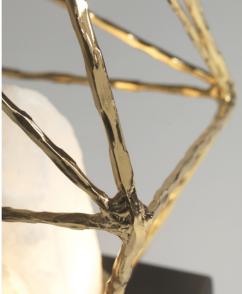

## CONCEPT DIAMOND

Table Lamp S - 003Metal forged sculptureGold plated 24ktBasement in old bronzeOval lampshade in brown chinetteH cm 80x40x29Max 100W E27

### Table Lamp XL - 004

Metal forged sculpture Gold plated 24kt Basement in old bronze Natural salt stone H cm 74x35x26 LED circuit 220V 12W (warm light)

CONCEPT DIAMOND