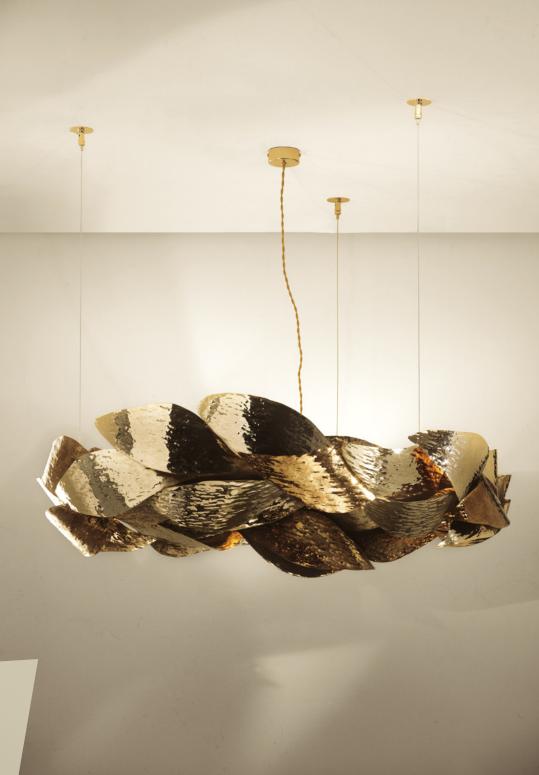

# Suspension - 011

Textured brass leaves Light gold plated 24kt - patina Ø cm 100x30 h 9 x max 60W G9

CONCEPT GLORY