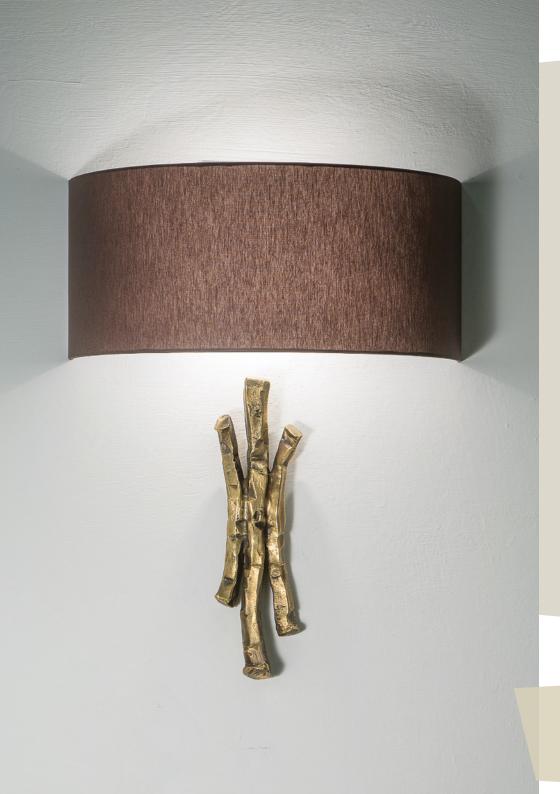

# CONCEPT GEMINI

### Wall light - 009

Cast brass Bronze Lampshade in brown chinette Sculpture: h cm 30x10x4 - Lampshade: h cm 18x40x18 Max 80W R7s