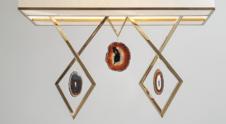

## Table lamp - 015

Brass structure Brass and basement in old bronze Oval lampshade in brown chinette Natural agate pendants Hcm 77x40x29 Max 100W E27

CONCEPT AGATHA

Suspension - 016 Brass structure Light gold plated 24kt - Patina Rectangle lampshade in ivory shantung with brass trim Natural agate pendants H cm 90x80x40 4 x max 100W E27

CONCEPT AGATHA