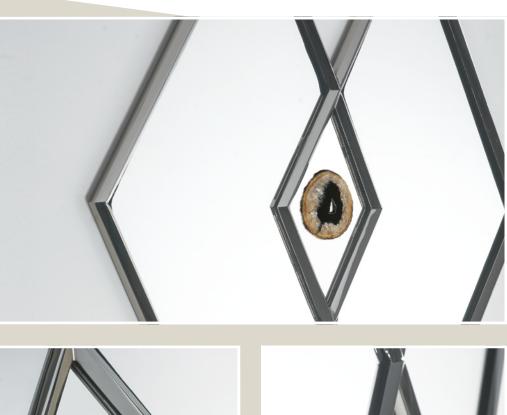

## Mirror - 019

Brass structure Nickel Clear mirror and natural agate H cm 90x80