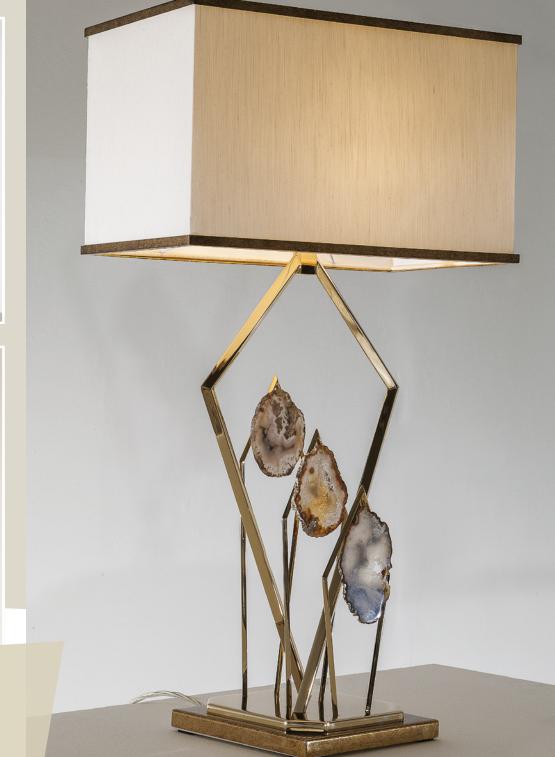

### Table lamp - 015

Brass structure Nickel and basement in nickel black Rectangle lampshade in taffeta silk Natural agate pendants H cm 77x40x25 Max 100W E27

### Table lamp - 015

Brass structure Light gold plated 24kt - patina Rectangle lampshade in ivory shantung with brass trim Natural agate pendants H cm 77x40x25 Max 100W E27

CONCEPT AGATHA

## Table lamp - 015

Brass structure Brass and basement in old bronze Oval lampshade in brown chinette Natural agate pendants Hcm 77x40x29 Max 100W E27

CONCEPT AGATHA

Suspension - 016 Brass structure Light gold plated 24kt - Patina Rectangle lampshade in ivory shantung with brass trim Natural agate pendants H cm 90x80x40 4 x max 100W E27