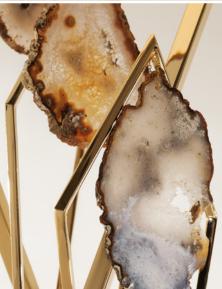

### Table lamp - 015

Brass structure Nickel and basement in nickel black Rectangle lampshade in taffeta silk Natural agate pendants H cm 77x40x25 Max 100W E27

### Table lamp - 015

Brass structure Light gold plated 24kt - patina Rectangle lampshade in ivory shantung with brass trim Natural agate pendants H cm 77x40x25 Max 100W E27

CONCEPT AGATHA

## Table lamp - 015

Brass structure Brass and basement in old bronze Oval lampshade in brown chinette Natural agate pendants Hcm 77x40x29 Max 100W E27

CONCEPT AGATHA

Suspension - 016 Brass structure Light gold plated 24kt - Patina Rectangle lampshade in ivory shantung with brass trim Natural agate pendants H cm 90x80x40 4 x max 100W E27