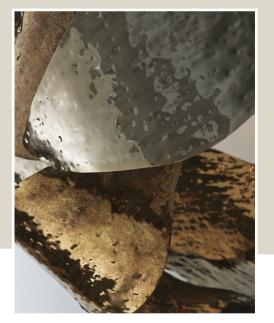

# Suspension - 011

Textured brass leaves Light gold plated 24kt - patina Ø cm 100x30 h 9 x max 60W G9

CONCEPT GLORY