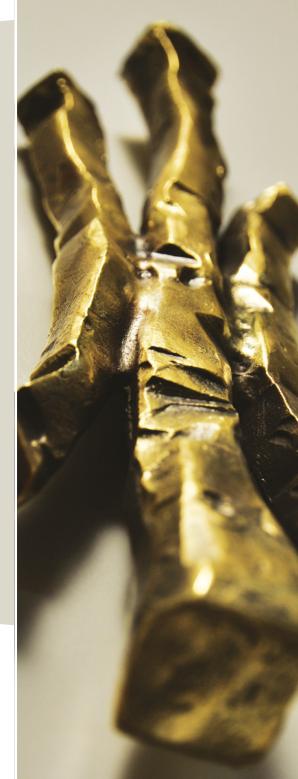

# CONCEPT GEMINI

### Wall light - 009

Cast brass Bronze Lampshade in brown chinette Sculpture: h cm 30x10x4 - Lampshade: h cm 18x40x18 Max 80W R7s