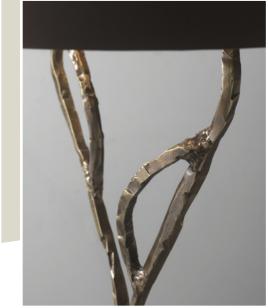

## CONCEPT DIAMOND

Table Lamp S - 003Metal forged sculptureGold plated 24ktBasement in old bronzeOval lampshade in brown chinetteH cm 80x40x29Max 100W E27

### Table Lamp XL - 004

Metal forged sculpture Gold plated 24kt Basement in old bronze Natural salt stone H cm 74x35x26 LED circuit 220V 12W (warm light)

CONCEPT DIAMOND