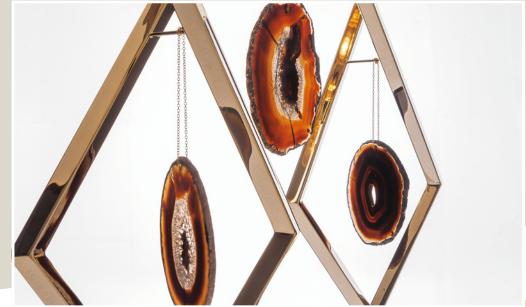

## Table lamp - 015

Brass structure Brass and basement in old bronze Oval lampshade in brown chinette Natural agate pendants Hcm 77x40x29 Max 100W E27

CONCEPT AGATHA

Suspension - 016 Brass structure Light gold plated 24kt - Patina Rectangle lampshade in ivory shantung with brass trim Natural agate pendants H cm 90x80x40 4 x max 100W E27

CONCEPT AGATHA