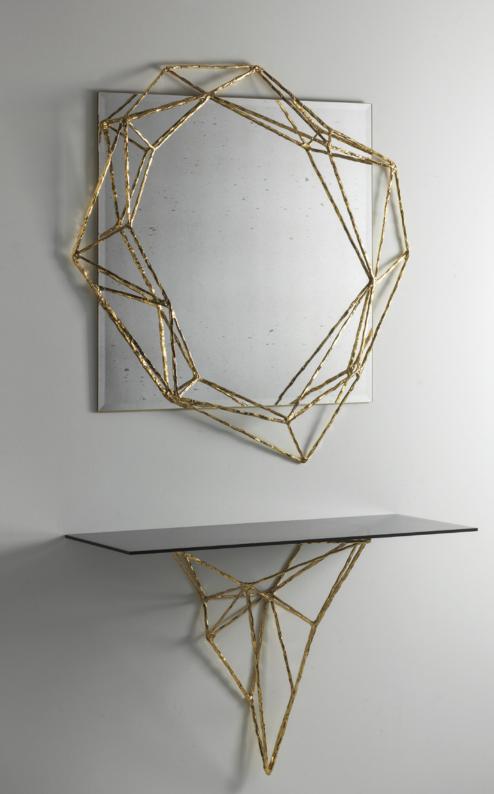

### Mirror - 005

Metal forged sculpture Gold plated 24kt Antique mirror H cm 104x104x7 Consolle - 006

### Metal forged sculpture Gold plated 24kt Smoke-grey glass H cm 70x100x40

designer Leonardo Scagli