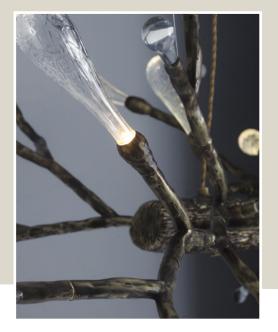

### Suspension - 013

Cast brass and metal forged sculpture with Murano glass and gems Customizable modular suspension H cm 70x160x120 18 x 1W LED + 3 x 2,2W LED

CONCEPT COCOON

CONCEPT COCOON