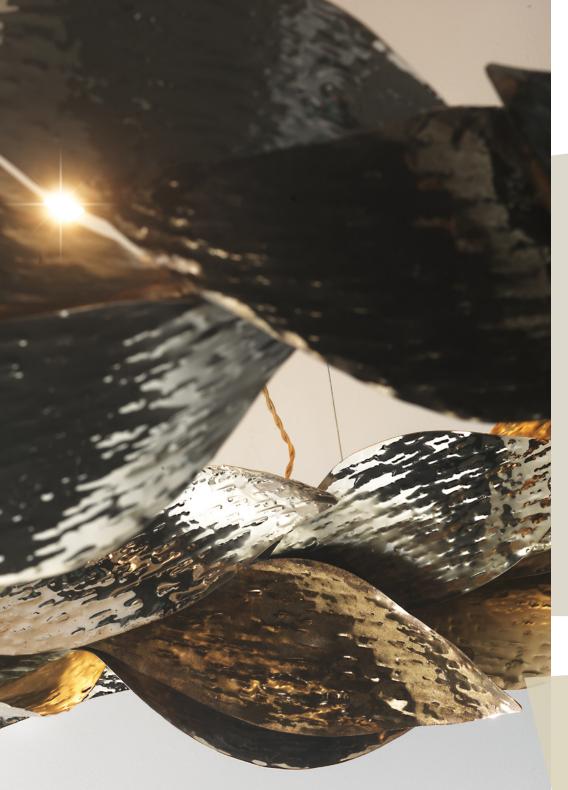

# Suspension - 011

Textured brass leaves Light gold plated 24kt - patina Ø cm 100x30 h 9 x max 60W G9

CONCEPT GLORY