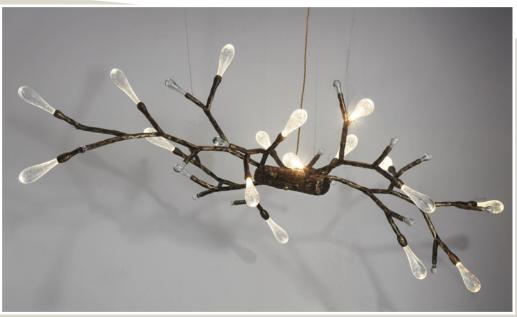

### Suspension - 013

Cast brass and metal forged sculpture with Murano glass and gems Customizable modular suspension H cm 70x160x120 18 x 1W LED + 3 x 2,2W LED

CONCEPT COCOON

CONCEPT COCOON