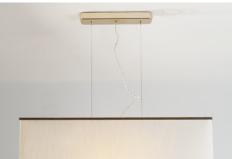

## Table lamp - 015

Brass structure Brass and basement in old bronze Oval lampshade in brown chinette Natural agate pendants Hcm 77x40x29 Max 100W E27

CONCEPT AGATHA

Suspension - 016 Brass structure Light gold plated 24kt - Patina Rectangle lampshade in ivory shantung with brass trim Natural agate pendants H cm 90x80x40 4 x max 100W E27