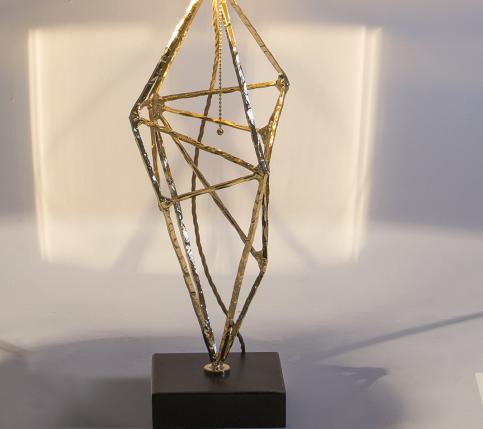

## CONCEPT DIAMOND

Table Lamp S - 003Metal forged sculptureGold plated 24ktBasement in old bronzeOval lampshade in brown chinetteH cm 80x40x29Max 100W E27

### Table Lamp XL - 004

Metal forged sculpture Gold plated 24kt Basement in old bronze Natural salt stone H cm 74x35x26 LED circuit 220V 12W (warm light)

CONCEPT DIAMOND