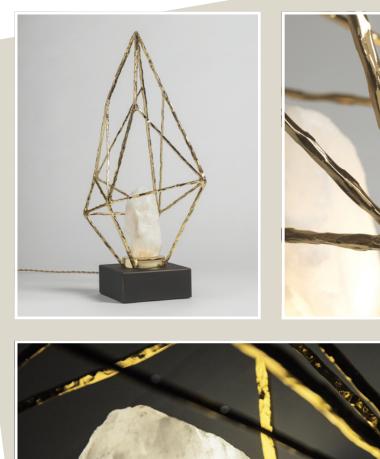

## CONCEPT DIAMOND

Table Lamp S - 003Metal forged sculptureGold plated 24ktBasement in old bronzeOval lampshade in brown chinetteH cm 80x40x29Max 100W E27

### Table Lamp XL - 004

Metal forged sculpture Gold plated 24kt Basement in old bronze Natural salt stone H cm 74x35x26 LED circuit 220V 12W (warm light)

CONCEPT DIAMOND