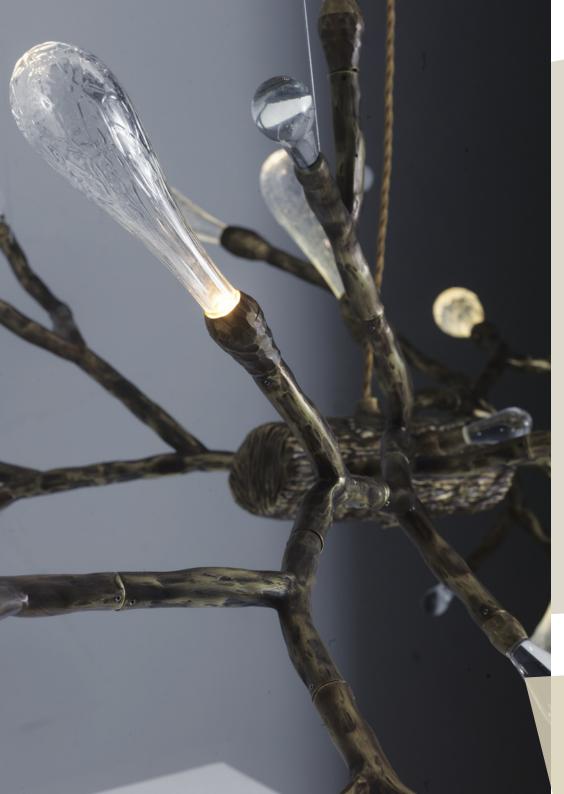

### Suspension - 013

Cast brass and metal forged sculpture with Murano glass and gems Customizable modular suspension H cm 70x160x120 18 x 1W LED + 3 x 2,2W LED

CONCEPT COCOON

CONCEPT COCOON