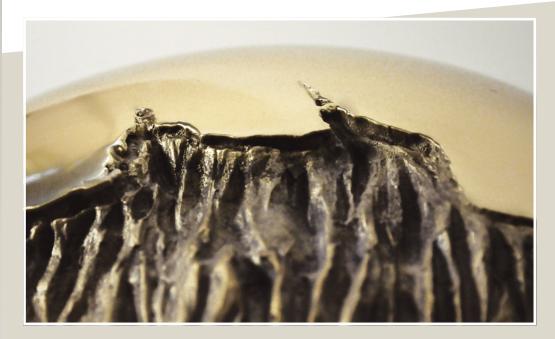

### Wall light - 009

Cast brass Bronze Lampshade in brown chinette Sculpture: h cm 30x10x4 - Lampshade: h cm 18x40x18 Max 80W R7s