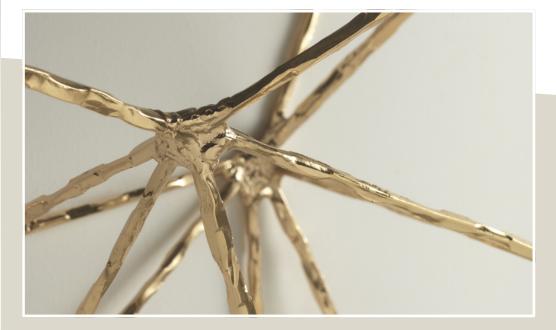

### Mirror - 005

Metal forged sculpture Gold plated 24kt Antique mirror H cm 104x104x7 Consolle - 006

### Metal forged sculpture Gold plated 24kt Smoke-grey glass H cm 70x100x40

designer Leonardo Scagli